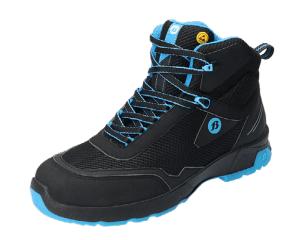

## BATA INDUSTRIAL® SUMM ONE (759-63591)

## **SUMM COLLECTION**

SUMM+ ONE is a S3 and ESD certified mid cut safety shoe made from strong and flexible technical nylon.

Featuring an aluminum toecap and FlexGuard® composite penetration resistant insert for ultimate protection. The breathable mesh lining and Odor Control keep feet feeling fresh, all day long. For maximum grip, the TPU-outsole provides the highest level of SRC slip resistance.

A closer look reveals the technology: the increased profile surface of the PU/TPU-sole offers optimal slip resistance and the angled heel provides high stability on the job while giving the shoe a sporty look. The Premium Fit inlay sole offers great comfort, shock absorption and stability. It's the SUMM of all you need in a safety shoe.